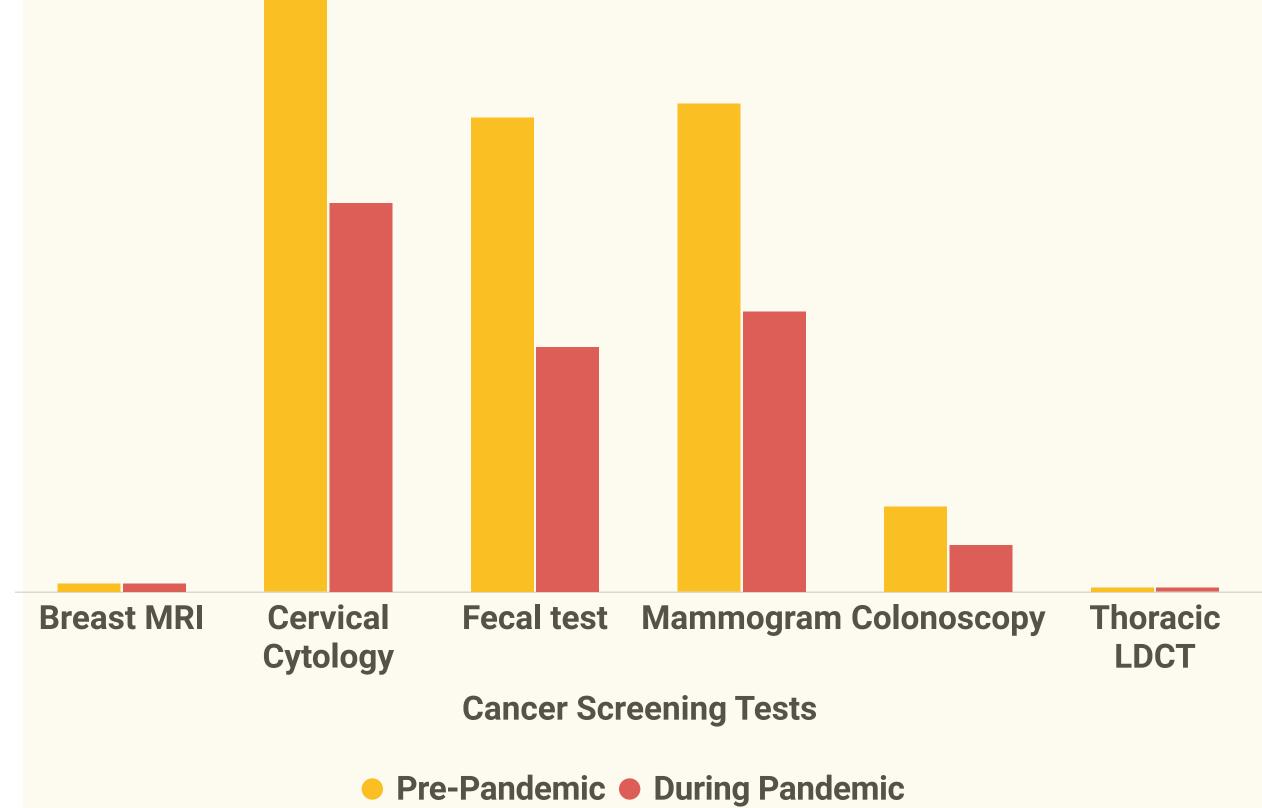

# Impact of the COVID-19 pandemic on cancer care in Ontario

Poster prepared by Team Cancer Care:

Annee Mahida - Chitvanpreet Kaur - Keerthana Sandhya - Pavneetkaur Sains - Quincy Vaz